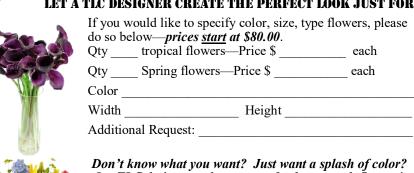

#### FROM SIMPLE AND ELEGANT TO WILD AND COLORFUL! LET A TLC DESIGNER CREATE THE PERFECT LOOK JUST FOR YOU!

If you would like to specify color, size, type flowers, please do so below—prices start at \$80.00. Qty \_\_\_\_ tropical flowers—Price \$ \_\_\_\_\_ each

Qty \_\_\_\_ Spring flowers—Price \$ \_\_\_\_\_ each

Don't know what you want? Just want a splash of color? Let TLC designers choose your fresh seasonal flowers!

Oty TLC pick my colors, size, type flowers \$70.00 ea