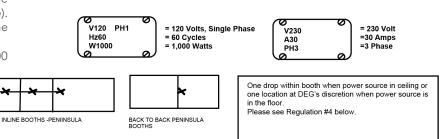

|             |  |  |       |       |       |         |   |      |    |      |      |       |        |      |
|   |      |         |             |  |  |       |       |       |         |   |      |    | <br> |      |       |        |      |

09/22als

# MEETINGS &Events

### Exhibitor Concierge

#### Regulation and General Information

- 1. Calculate your lighting needs by adding wattage in each location.
- 2. For other equipment, read the ratings from the metal plate attached to the unit (See Example). If the rating is in watts, order in wattage. If the rating is in amps, order in amperage.
- 3. Separate locations require separate outlets (500 watt min.).

Where will my outlet be located? Your outlet will be located as depicted, unless floor plan is received indicating otherwise.



EXAMPLES OF HOW TO READ METAL PLATES ON EQUIPMENT

ISLAND BOOTHS

- 1. Orders must be received with payment a minimum of ten (10) business days prior to scheduled event set-up for discount rates. Orders received less than ten (10) business days prior to scheduled event set-up or without payment will be charged at the floor order rates.
- 2. The Disney Event Group (DEG) is not responsible for voltage fluctuations or power failure due to temporary conditions. For your protection, you should install a surge protector on your computer(s). All electrical installations and connections to all electrical service should be made by our electrician. We will not be responsible for any damage or loss of equipment, component, computer hardware, or software and/ or damage or injury to any person caused