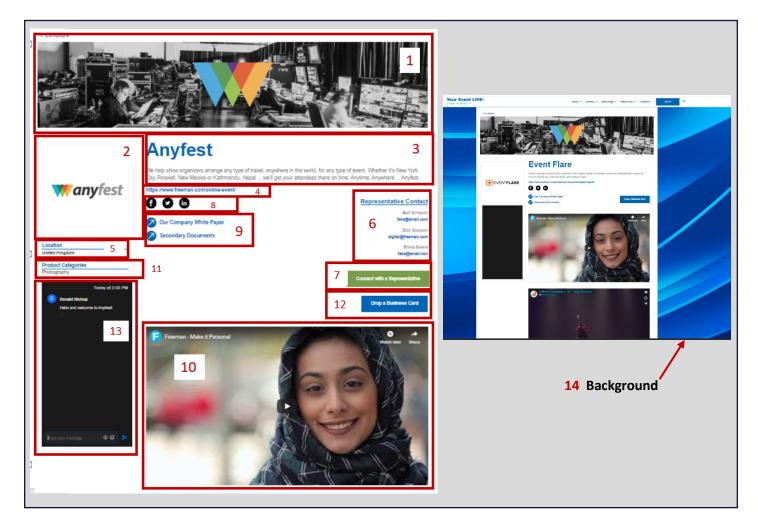

## **EXHIBITOR PROFILE ASSETS**

Below you will find an outline of the requirements for your virtual booth. Please read all details carefully as you prepare your assets.

|    | Asset                 | Description                                                                                                                              | Specs                                                                      |
|----|-----------------------|------------------------------------------------------------------------------------------------------------------------------------------|----------------------------------------------------------------------------|
| 1  | Exhibitor hero banner | Appears at the very top of your profile and is a static image                                                                            | Image must be 1325px by 290px<br>JPEG, PNG, OR GIF 300MB max               |
| 2  | Exhibitor logo        | Appears top left under hero banner and is linked<br>to URL listed in #4<br>Also appears on exhibitor listing tile (depending<br>on tier) | Exactly 300px by 300px, JPEG or PNG<br>Transparent background<br>300MB max |
| За | Exhibitor name        | This will be pulled from your booth purchase.<br>Changes to the company name will need to be<br>made through AAPA                        | Text field - 256 character limit for name                                  |
| 3b | Exhibitor description | This should be a description of your company and/or your product.                                                                        | Text field - 5000 character limit for description                          |

| 4  | Exhibitor Website                | Place the URL you want associated with your<br>booth here – it will appear as a hyperlink (NOTE:<br>you must be a Premium to link to a custom,<br>outside virtual booth experience)                   | Text field - Include entire URL address                                                                                                                         |
|----|----------------------------------|-------------------------------------------------------------------------------------------------------------------------------------------------------------------------------------------------------|-----------------------------------------------------------------------------------------------------------------------------------------------------------------|
| 5  | Company location                 | List the address you want associated with your booth presence                                                                                                                                         | This will be limited to city and state                                                                                                                          |
| 6  | Contact information              | List the names of company representatives-This is not "Schedule a meeting" Reps.                                                                                                                      | This field is for displayed contact<br>information. Name, Email, Title, Type –<br>maximum of 4 contacts listed.                                                 |
| 7  | Contact representative<br>button | This is the Schedule a meeting button. When<br>opened up it gives the attendee an opportunity<br>to schedule a video meeting with you.                                                                | This only works in the networking module of the platform.                                                                                                       |
| 8  | Social links                     | If social media link is added the appropriate icon will appear here                                                                                                                                   | Supported: Facebook, Twitter, LinkedIn,<br>Instagram, YouTube                                                                                                   |
| 9  | Content/Collateral               | Files you provide for attendees to download<br>(5) for Premium and Enhanced<br>(3) for Standard, Non-Profit and COs                                                                                   | Each has a corresponding display name of<br>max 25-50 characters<br>Preferred format is PDF<br>2GB max each?<br>Listed in the order they are uploaded           |
| 10 | Company video                    | Video link is embedded into profile page<br>(5) videos for Premium and Enhanced<br>(3) videos for Standard, Non-Profit and COs                                                                        | Video Link hosted on YouTube, Vimeo, or<br>Brightcove                                                                                                           |
| 11 | Product categories               | A multi-select list of pre-determined categories<br>will be provided for you to select to show up in<br>your profile under location – these will also be<br>used as a filter to search for exhibitors | This information will be pulled over from<br>your application. Select additional<br>categories from the drop down list when<br>you enter your booth.            |
| 12 | Drop a business card             | This is a button that an attendee will click to<br>send their information to you. The attendee<br>data will then be available through the analytics<br>that will be provided to you.                  | You can select whether or not you want this feature                                                                                                             |
| 13 | Chat                             | This is an open, group chat box that appears on your profile page                                                                                                                                     | You can select whether or not you want this feature                                                                                                             |
| 14 | Background                       | An optional background                                                                                                                                                                                | must be 1440px by 1440px (compressed<br>for web) must be a color, pattern or a<br>gradient image with no text or logos to<br>make sure it is easily responsive. |