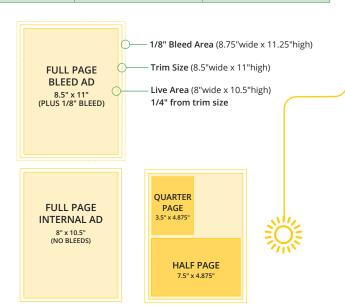

## **Prices and Material Specifications**

| TYPE OF AD                   | PRICING            | AD SIZE       | LIVE AREA  | FINAL BLEED SIZE |
|------------------------------|--------------------|---------------|------------|------------------|
| Full Page Inside Front Cover | SOLD               | 8.5" x 11"    | 8" x 10.5" | 8.75" x 11.25"   |
| Full Page Inside Back Cover  | Exclusive! \$2,500 | 8.5" x 11"    | 8" x 10.5" | 8.75" x 11.25"   |
| Full Page Back Cover         | Exclusive! \$3,000 | 8.5" x 11"    | 8" x 10.5" | 8.75" x 11.25"   |
| Full Page                    | \$2,500            | 8.5" x 11"    | 8" x 10.5" | 8.75" x 11.25"   |
| Half Page Horizantal         | \$1,500            | 7.5" x 4.875" | -          | -                |
| Quarter Page Vertical        | \$1,000            | 3.5" x 4.875" | -          | -                |

## Specs

The event guide is based on an 8.5 x 11 trim size. Please create your document to the exact size it will print.

Full-page bleed ads must extend a minimum of 1/8" beyond the final trim. Please allow a 1/4" margin from the trim for text and images for the LIVE AREA.