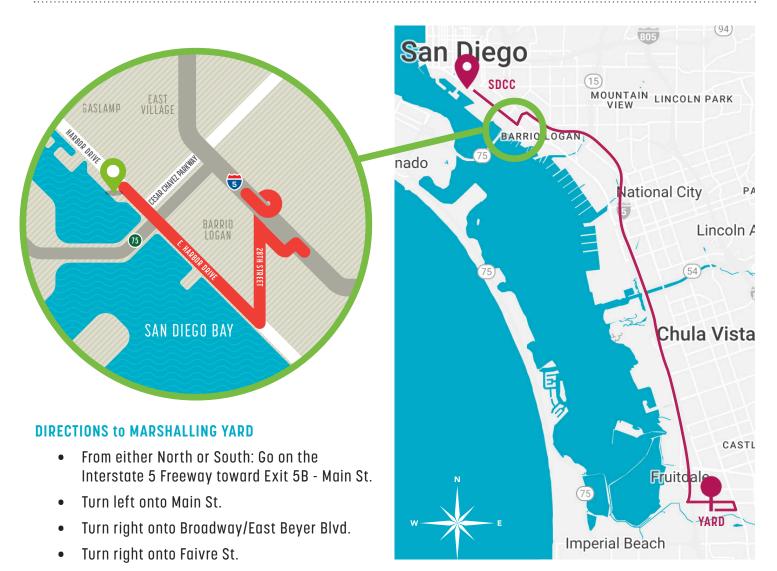

## SDCC Marshalling Yard 2383 Faivre St. Chula Vista, CA 91911

Full truckload and/or dedicated shipments require a certified truck scale weight certificate. If weight certificates are not provided then the driver will be dispatched to the closest public truck scale prior to and concluding unloading.

- Trucks over five tons are prohibited from most streets in the Barrio Logan community.
- Do not use Cesar Chavez Parkway EAST of Harbor Drive.
- Turn RIGHT on Harbor Drive and LEFT on 28th Street to access Interstate 5.
- Please DO NOT PARK or IDLE on community streets.