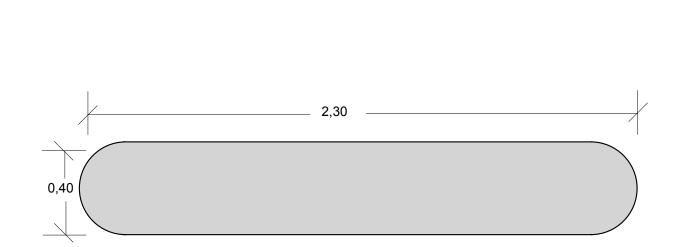

### Column type C302

main central aisle

0,90

FIREEOURNENT

0,80

Floorplan & Dimensions

Note that the fire extinguisher equipment and sign need to remain accessible and visible at all times.

### Column type C303

Floorplan & Dimensions

main central aisle

Fira Barcelona

#### Picture

Note that the fire extinguisher equipment and sign need to remain accessible and visible at all times. These columns include a switchboard with 12 schuko type sockets of 10A to be used during build-up only.

# Column type C304

Floorplan & Dimensions

Fira Barcelona

### Column type C402

#### Floorplan & Dimensions

Note that the fire extinguisher equipment and sign need to remain accessible and visible at all times.

### Column type C403

#### Floorplan & Dimensions

main central aisle

590 cm 30cm

Note that the fire extinguisher equipment and sign need to remain accessible and visible at all times. These columns include a switchboard with 12 schuko type sockets of 10A to be used during build-up only.

#### Floorplan & Dimensions

main central aisle

Note that the fire extinguisher equipment and sign need to remain accessible and visible at all times.

#### Floorplan & Dimensions

#### Picture

295 cm