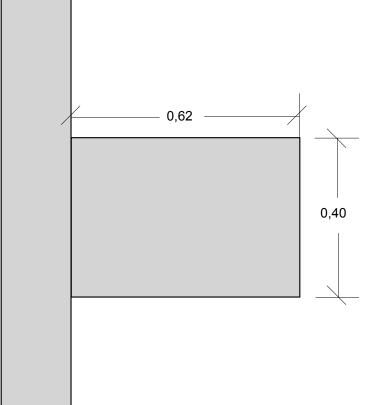

e boxes can always be registered. Vinyl columns can only be installed by official Fira suppliers. This service can be contracted through the sales department of Fira Barcelona (www.servifira.com)

In the case of cladding or decorating columns with fire equipment, extinguishers, fire alarm call points, signage or any other informational element of the venue, they must always be visible and accessible. They cannot be manipulated nor broken down.

#### Cladding policy









## Column type C201

Floorplan & Dimensions







## Column type C202

#### Floorplan & Dimensions

Single

Double







# Column type C203

Floorplan & Dimensions







# Column type C204

Floorplan & Dimensions







# Column type C205

Floorplan & Dimensions







# Column type C206

Floorplan & Dimensions







# Column type C207

Floorplan & Dimensions







# Column type C208

Floorplan & Dimensions







## Column type C209

Floorplan & Dimensions









### HALL 3 Floorplan



# Column type C301

Floorplan & Dimensions







### Column type C302

main central aisle

0,90

FIREEOURNENT

0,80

Floorplan & Dimensions





Note that the fire extinguisher equipment and sign need to remain accessible and visible at all times.



### Column type C303

Floorplan & Dimensions



main central aisle

Fira Barcelona

#### Picture



Note that the fire extinguisher equipment and sign need to remain accessible and visible at all times. These columns include a switchboard with 12 schuko type sockets of 10A to be used during build-up only.

4,90 m

# Column type C304

Floorplan & Dimensions