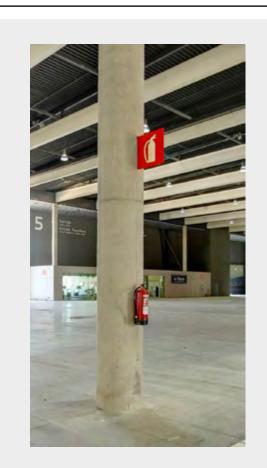

#### Floorplan & Dimensions

Note that the fire extinguisher equipment and sign need to remain accessible and visible at all times.