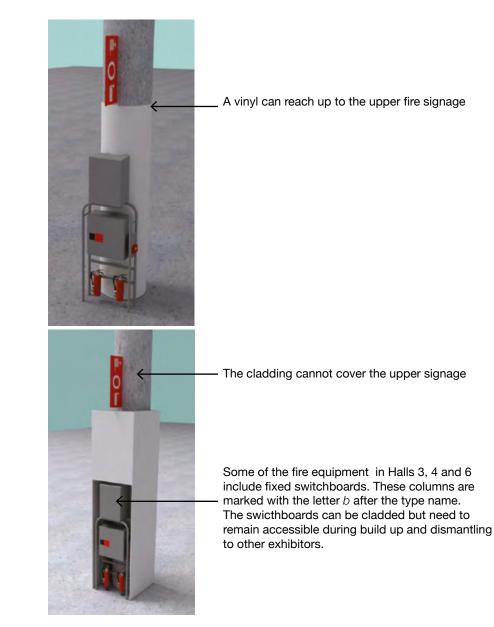

In the case of cladding or decorating columns with fire equipment, extinguishers, fire alarm call points, signage or any other informational element of the venue, they must always be visible and accessible. They cannot be manipulated nor broken down.

#### Picture

Note that the fire extinguisher equipment and sign need to remain accessible and visible at all times. These columns include a switchboard with 12 schuko type sockets of 10A to be used during build-up only.