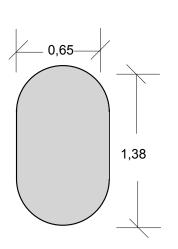

This service can be contracted through the sales department of Fira Barcelona (www.servifira.com)

In the case of cladding or decorating columns with fire equipment, extinguishers, fire alarm call points, signage or any other informational element of the venue, they must always be visible and accessible. They cannot be manipulated nor broken down.

#### Cladding policy









## Column type C201

Floorplan & Dimensions







## Column type C202

#### Floorplan & Dimensions

Single

Double







# Column type C203

Floorplan & Dimensions







# Column type C204

Floorplan & Dimensions







# Column type C205

Floorplan & Dimensions







# Column type C206

Floorplan & Dimensions







# Column type C207

Floorplan & Dimensions







# Column type C208

Floorplan & Dimensions







## Column type C209

Floorplan & Dimensions









### HALL 3 Floorplan



# Column type C301

Floorplan & Dimensions







### Column type C302

main central aisle

0,90

FIREEOURNENT

0,80

Floorplan & Dimensions





Note that the fire extinguisher equipment and sign need to remain accessible and visible at all times.



### Column type C303

Floorplan & Dimensions



main central aisle

Fira Barcelona

#### Picture



Note that the fire extinguisher equipment and sign need to remain accessible and visible at all times. These columns include a switchboard with 12 schuko type sockets of 10A to be used during build-up only.

4,90 m

# Column type C304

Floorplan & Dimensions











Fira Barcelona

# Column type C401

Floorplan & Dimensions







### Column type C402

#### Floo