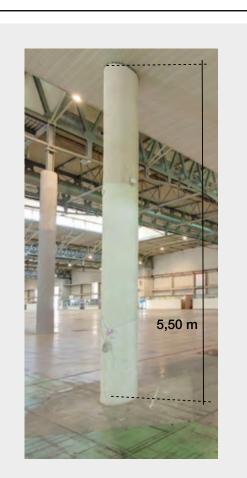

s







# Column type C207

Floorplan & Dimensions







# Column type C208

Floorplan & Dimensions







## Column type C209

Floorplan & Dimensions









### HALL 3 Floorplan



# Column type C301

Floorplan & Dimensions







### Column type C302

main central aisle

0,90

FIREEOURNENT

0,80

Floorplan & Dimensions





Note that the fire extinguisher equipment and sign need to remain accessible and visible at all times.



### Column type C303

Floorplan & Dimensions



main central aisle

Fira Barcelona

#### Picture



Note that the fire extinguisher equipment and sign need to remain accessible and visible at all times. These columns include a switchboard with 12 schuko type sockets of 10A to be used during build-up only.

4,90 m

# Column type C304

Floorplan & Dimensions











Fira Barcelona

# Column type C401

Floorplan & Dimensions







### Column type C402

#### Floorplan & Dimensions





Note that the fire extinguisher equipment and sign need to remain accessible and visible at all times.





### Column type C403

#### Floorplan & Dimensions



main central aisle

590 cm 30cm

Note that the fire extinguisher equipment and sign need to remain accessible and visible at all times. These columns include a switchboard with 12 schuko type sockets of 10A to be used during build-up only.











### Column type C501

#### Floorplan & Dimensions



main central aisle



Note that the fire extinguisher equipment and sign need to remain accessible and visible at all times.





### Column type C502

#### Floorplan & Dimensions





#### Picture

295 cm