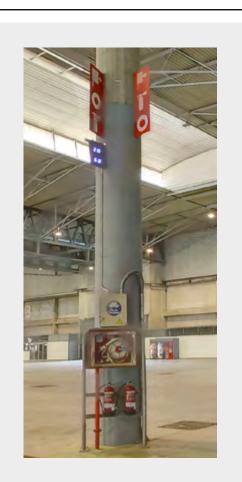

#### Picture

Note that the fire extinguisher equipment and sign need to remain accessible and visible at all times. These columns include a switchboard with 12 schuko type sockets of 10A to be used during build-up only.