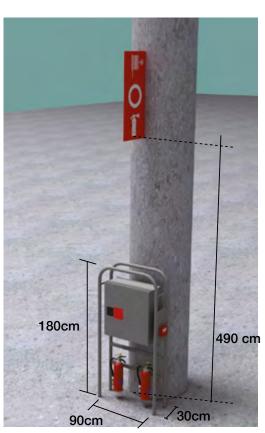

### Column type C302

main central aisle

0,90

FIREEOURNENT

0,80

Floorplan & Dimensions

Note that the fire extinguisher equipment and sign need to remain accessible and visible at all times.

#### Picture

Note that the fire extinguisher equipment and sign need to remain accessible and visible at all times. These columns include a switchboard with 12 schuko type sockets of 10A to be used during build-up only.