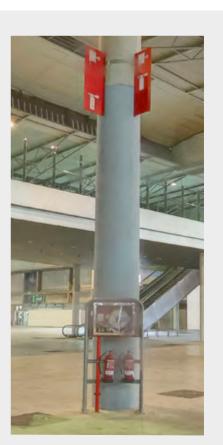

#### Picture

Note that the fire extinguisher equipment and sign need to remain accessible and visible at all times. These columns include a switchboard with 12 schuko type sockets of 10A to be used during build-up only.