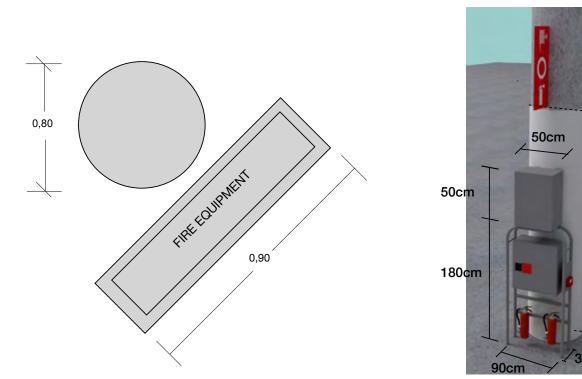

In the case of cladding or decorating columns with fire equipment, extinguishers, fire alarm call points, signage or any other informational element of the venue, they must always be visible and accessible. They cannot be manipulated nor broken down.

### Column type C302

main central aisle

0,90

FIREEOURNENT

0,80

Floorplan & Dimensions

Note that the fire extinguisher equipment and sign need to remain accessible and visible at all times.