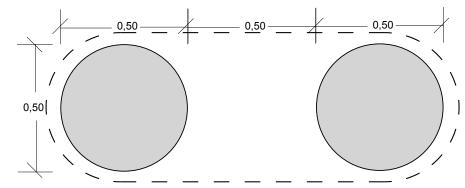

nding.

Hall columns inside the stand can be cladded without damaging them and in accordance with the permitted height regulations, taking into account the fact that, in the case of connection boxes, these boxes can always be registered. Vinyl columns can only be installed by official Fira suppliers. This service can be contracted through the sales department of Fira Barcelona (www.servifira.com)

In the case of cladding or decorating columns with fire equipment, extinguishers, fire alarm call points, signage or any other informational element of the venue, they must always be visible and accessible. They cannot be manipulated nor broken down.

#### Cladding policy









## Column type C201

Floorplan & Dimensions







## Column type C202

#### Floorplan & Dimensions

Single

Double







# Column type C203

Floorplan & Dimensions







# Column type C204

Floorplan & Dimensions







# Column type C205

Floorplan & Dimensions







# Column type C206

Floorplan & Dimensions







# Column type C207

Floorplan & Dimensions







# Column type C208

Floorplan & Dimensions







## Column type C209

Floorplan & Dimensions









### HALL 3 Floorplan



# Column type C301

Floorplan & Dimensions







### Column type C302

main central aisle

0,90

FIREEOURNENT

0,80

Floorplan & Dimensions





Note that the fire extinguisher equipment and sign need to remain accessible and visible at all times.



### Column type C303

Floorplan & Dimensions



main central aisle

Fira Barcelona

#### Picture



Note that the fire extinguisher equipment and sign need to remain