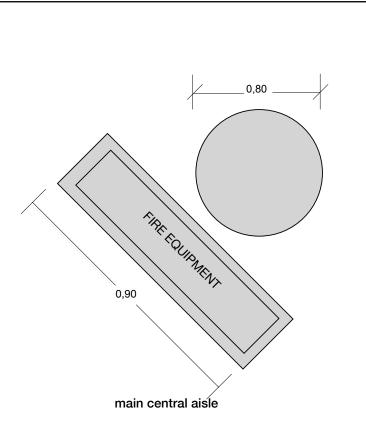

### Column type C302

main central aisle

0,90

FIREEOURNENT

0,80

Floorplan & Dimensions

Note that the fire extinguisher equipment and sign need to remain accessible and visible at all times.