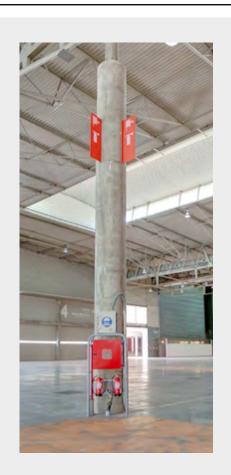

#### Picture

Note that the fire extinguisher equipment and sign need to remain accessible and visible at all times. These columns include a switchboard with 12 schuko type sockets of 10A to be used during build-up only.