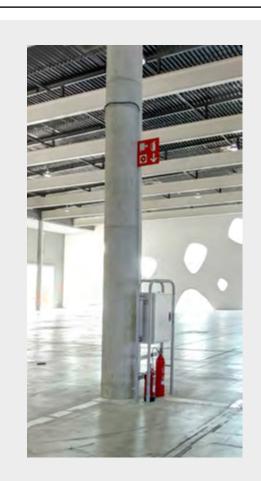

#### Picture

Note that the fire extinguisher equipment and sign need to remain accessible and visible at all times. These columns include a switchboard with 12 schuko type sockets of 10A to be used during build-up only.