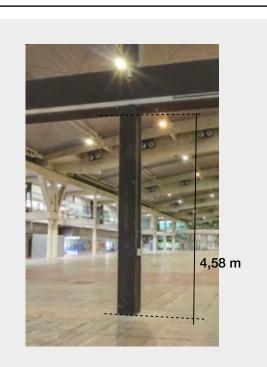

without damaging them and in accordance with the permitted height regulations, taking into account the fact that, in the case of connection boxes, these boxes can always be registered. Vinyl columns can only be installed by official Fira suppliers. This service can be contracted through the sales department of Fira Barcelona (www.servifira.com)

In the case of cladding or decorating columns with fire equipment, extinguishers, fire alarm call points, signage or any other informational element of the venue, they must always be visible and accessible. They cannot be manipulated nor broken down.

#### Cladding policy









## Column type C201

Floorplan & Dimensions







## Column type C202

#### Floorplan & Dimensions

Single

Double







# Column type C203

Floorplan & Dimensions







# Column type C204

Floorplan & Dimensions







# Column type C205

Floorplan & Dimensions







# Column type C206

Floorplan & Dimensions







# Column type C207

Floorplan & Dimensions







# Column type C208

Floorplan & Dimensions







## Column type C209

Floorplan & Dimensions









### HALL 3 Floorplan



# Column type C301

Floorplan & Dimensions







### Column type C302

main central aisle

0,90

FIREEOURNENT

0,80

Floorplan & Dimensions





Note that the fire extinguisher equipment and sign need to remain accessible and visible at all times.



### Column type C303

Floorplan & Dimensions



main central aisle

Fira Barcelona

#### Picture



Note that the fire extinguisher equipment and sign need to remain accessible and visible at all times. These columns