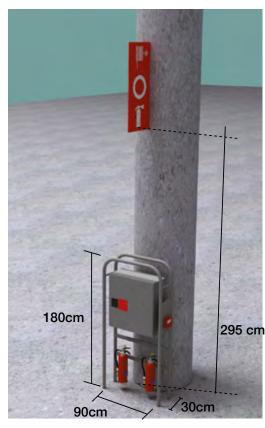

In the case of cladding or decorating columns with fire equipment, extinguishers, fire alarm call points, signage or any other informational element of the venue, they must always be visible and accessible. They cannot be manipulated nor broken down.

### Column type C302

main central aisle

0,90

FIREEOURNENT

0,80

Floorplan & Dimensions

Note that the fire extinguisher equipment and sign need to remain accessible and visible at all times.