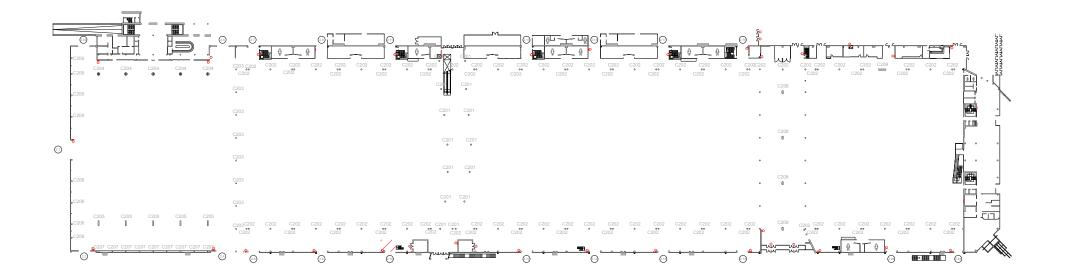

r structure be conditioned to the infrastructure of Fira de Barcelona. All elements must be self-supporting and selfstanding.

Hall columns inside the stand can be cladded without damaging them and in accordance with the permitted height regulations, taking into account the fact that, in the case of connection boxes, these boxes can always be registered. Vinyl columns can only be installed by official Fira suppliers. This service can be contracted through the sales department of Fira Barcelona (www.servifira.com)

In the case of cladding or decorating columns with fire equipment, extinguishers, fire alarm call points, signage or any other informational element of the venue, they must always be visible and accessible. They cannot be manipulated nor broken down.

#### Cladding policy









## Column type C201

Floorplan & Dimensions







## Column type C202

#### Floorplan & Dimensions

Single

Double







# Column type C203

Floorplan & Dimensions







# Column type C204

Floorplan & Dimensions







# Column type C205

Floorplan & Dimensions







# Column type C206

Floorplan & Dimensions







# Column type C207

Floorplan & Dimensions







# Column type C208

Floorplan & Dimensions







## Column type C209

Floorplan & Dimensions









### HALL 3 Floorplan



# Column type C301

Floorplan & Dimensions







### Column type C302

main central aisle

0,90

FIREEOURNENT

0,80

Floorplan & Dimensions





Note that the fire extinguisher equipment and sign need to remain accessible and visible at all times.



### Column type C303

Floorplan & Dimensions