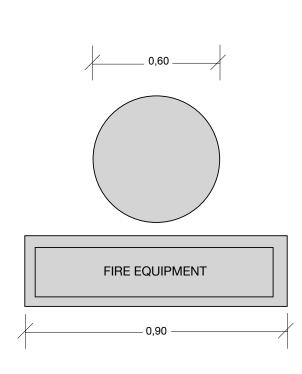

In the case of cladding or decorating columns with fire equipment, extinguishers, fire alarm call points, signage or any other informational element of the venue, they must always be visible and accessible. They cannot be manipulated nor broken down.