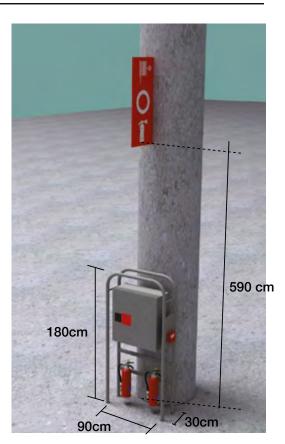

#### Floorplan & Dimensions

main central aisle

590 cm 30cm

Note that the fire extinguisher equipment and sign need to remain accessible and visible at all times. These columns include a switchboard with 12 schuko type sockets of 10A to be used during build-up only.