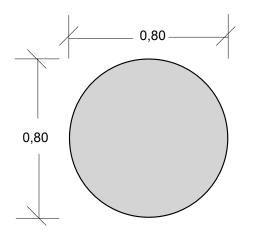

orating columns with fire equipment, extinguishers, fire alarm call points, signage or any other informational element of the venue, they must always be visible and accessible. They cannot be manipulated nor broken down.

#### Cladding policy









## Column type C201

Floorplan & Dimensions







## Column type C202

#### Floorplan & Dimensions

Single

Double







# Column type C203

Floorplan & Dimensions







# Column type C204

Floorplan & Dimensions







# Column type C205

Floorplan & Dimensions







# Column type C206

Floorplan & Dimensions







# Column type C207

Floorplan & Dimensions







# Column type C208

Floorplan & Dimensions







## Column type C209

Floorplan & Dimensions









### HALL 3 Floorplan



# Column type C301

Floorplan & Dimensions







### Column type C302

main central aisle

0,90

FIREEOURNENT

0,80

Floorplan & Dimensions





Note that the fire extinguisher equipment and sign need to remain accessible and visible at all times.



### Column type C303

Floorplan & Dimensions



main central aisle

Fira Barcelona

#### Picture



Note that the fire extinguisher equipment and sign need to remain accessible and visible at all times. These columns include a switchboard with 12 schuko type sockets of 10A to be used during build-up only.

4,90 m

# Column type C304

Floorplan & Dimensions











Fira Barcelona

# Column type C401

Floorplan & Dimensions







### Column type C402

#### Floorplan & Dimensions





Note that the fire extinguisher equipment and sign need to remain accessible and visible at all times.