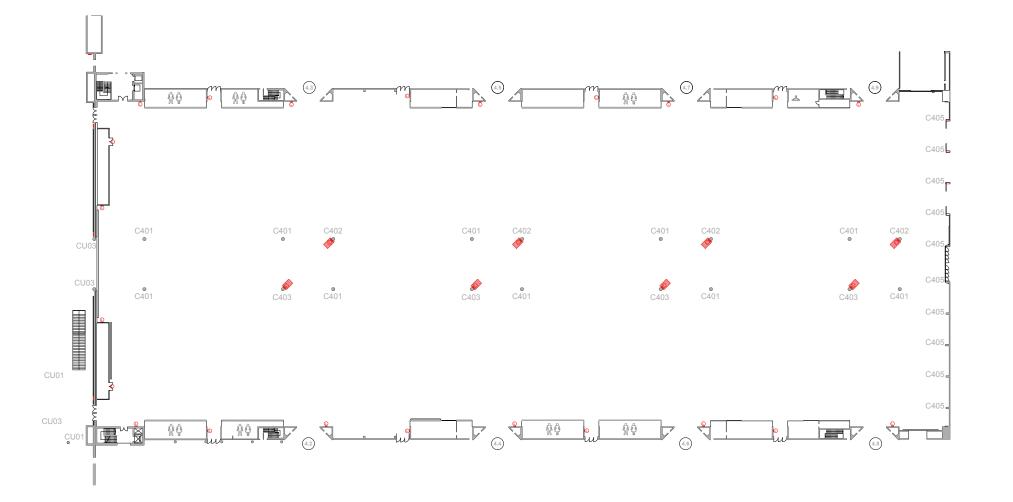

# Column type C401

Floorplan & Dimensions

### Column type C402

#### Floorplan & Dimensions

Note that the fire extinguisher equipment and sign need to remain accessible and visible at all times.

### Column type C403

#### Floorplan & Dimensions

main central aisle

590 cm 30cm

Note that the fire extinguisher equipment and sign need to remain accessible and visible at all times. These columns include a switchboard with 12 schuko type sockets of 10A to be used during build-up only.