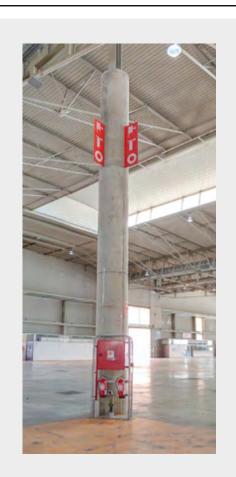

#### Picture

Note that the fire extinguisher equipment and sign need to remain accessible and visible at all times. These columns include a switchboard with 12 schuko type sockets of 10A to be used during build-up only.

#### Picture

295 cm