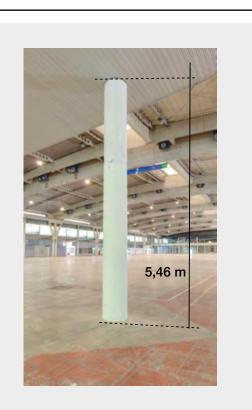

of Fira de Barcelona. All elements must be self-supporting and selfstanding.

Hall columns inside the stand can be cladded without damaging them and in accordance with the permitted height regulations, taking into account the fact that, in the case of connection boxes, these boxes can always be registered. Vinyl columns can only be installed by official Fira suppliers. This service can be contracted through the sales department of Fira Barcelona (www.servifira.com)

In the case of cladding or decorating columns with fire equipment, extinguishers, fire alarm call points, signage or any other informational element of the venue, they must always be visible and accessible. They cannot be manipulated nor broken down.

#### Cladding policy









## Column type C201

Floorplan & Dimensions







## Column type C202

#### Floorplan & Dimensions

Single

Double







# Column type C203

Floorplan & Dimensions







# Column type C204

Floorplan & Dimensions







# Column type C205

Floorplan & Dimensions







# Column type C206

Floorplan & Dimensions







# Column type C207

Floorplan & Dimensions







# Column type C208

Floorplan & Dimensions







## Column type C209

Floorplan & Dimensions









### HALL 3 Floorplan



# Column type C301

Floorplan & Dimensions







### Column type C302

main central aisle

0,90

FIREEOURNENT

0,80

Floorplan & Dimensions





Note that the fire extinguisher equipment and sign need to remain accessible and visible at all times.



### Column type C303

Floorplan & Dimensions



main central aisle

Fira Barcelona

#### Pictur