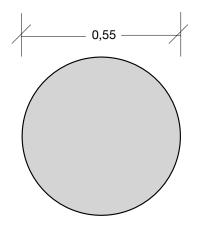

Fira de Barcelona. All elements must be self-supporting and selfstanding.

Hall columns inside the stand can be cladded without damaging them and in accordance with the permitted height regulations, taking into account the fact that, in the case of connection boxes, these boxes can always be registered. Vinyl columns can only be installed by official Fira suppliers. This service can be contracted through the sales department of Fira Barcelona (www.servifira.com)

In the case of cladding or decorating columns with fire equipment, extinguishers, fire alarm call points, signage or any other informational element of the venue, they must always be visible and accessible. They cannot be manipulated nor broken down.

#### Cladding policy









## Column type C201

Floorplan & Dimensions







## Column type C202

#### Floorplan & Dimensions

Single

Double







# Column type C203

Floorplan & Dimensions







# Column type C204

Floorplan & Dimensions







# Column type C205

Floorplan & Dimensions







# Column type C206

Floorplan & Dimensions







# Column type C207

Floorplan & Dimensions







# Column type C208

Floorplan & Dimensions







## Column type C209

Floorplan & Dimensions









### HALL 3 Floorplan



# Column type C301

Floorplan & Dimensions







### Column type C302

main central aisle

0,90

FIREEOURNENT

0,80

Floorplan & Dimensions





Note that the fire extinguisher equipment and sign need to remain accessible and visible at all times.



### Column type C303

Floorplan & Dimensions



main central aisle

Fira Barcelona

#### Picture