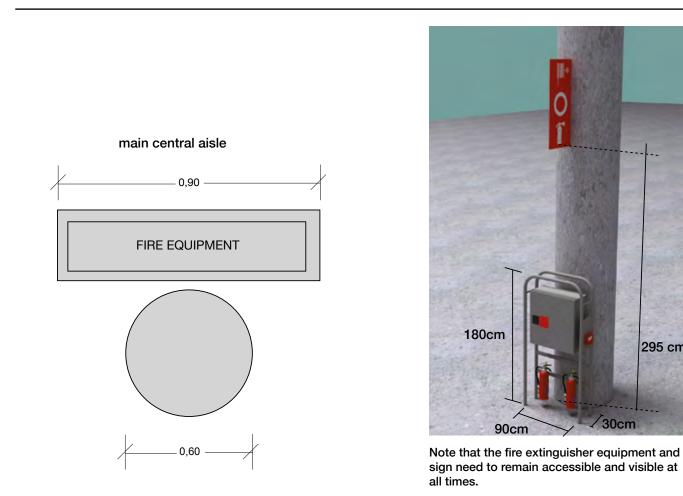

### Column type C302

main central aisle

0,90

FIREEOURNENT

0,80

Floorplan & Dimensions

Note that the fire extinguisher equipment and sign need to remain accessible and visible at all times.