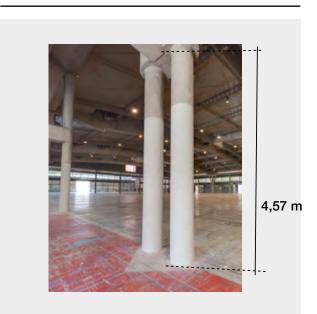

#### Picture

Note that the fire extinguisher equipment and sign need to remain accessible and visible at all times. These columns include a switchboard with 12 schuko type sockets of 10A to be used during build-up only.