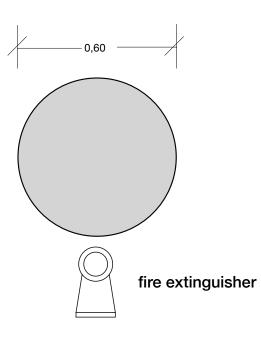

## Column type C504

Floorplan & Dimensions

fire extinguisher

main central aisle