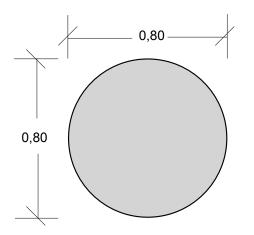

C208

Floorplan & Dimensions







## Column type C209

Floorplan & Dimensions









### HALL 3 Floorplan



# Column type C301

Floorplan & Dimensions







### Column type C302

main central aisle

0,90

FIREEOURNENT

0,80

Floorplan & Dimensions





Note that the fire extinguisher equipment and sign need to remain accessible and visible at all times.



### Column type C303

Floorplan & Dimensions



main central aisle

Fira Barcelona

#### Picture



Note that the fire extinguisher equipment and sign need to remain accessible and visible at all times. These columns include a switchboard with 12 schuko type sockets of 10A to be used during build-up only.

4,90 m

# Column type C304

Floorplan & Dimensions











Fira Barcelona

# Column type C401

Floorplan & Dimensions







### Column type C402

#### Floorplan & Dimensions





Note that the fire extinguisher equipment and sign need to remain accessible and visible at all times.





### Column type C403

#### Floorplan & Dimensions



main central aisle

590 cm 30cm

Note that the fire extinguisher equipment and sign need to remain accessible and visible at all times. These columns include a switchboard with 12 schuko type sockets of 10A to be used during build-up only.











### Column type C501

#### Floorplan & Dimensions



main central aisle



Note that the fire extinguisher equipment and sign need to remain accessible and visible at all times.





### Column type C502

#### Floorplan & Dimensions





#### Picture

295 cm



## Column type C503

Floorplan & Dimensions



main central aisle