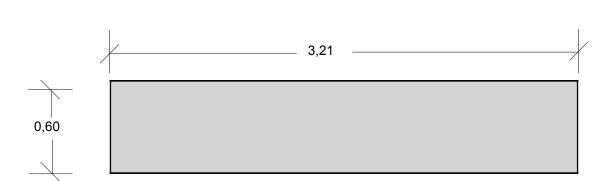

department of Fira Barcelona (www.servifira.com)

In the case of cladding or decorating columns with fire equipment, extinguishers, fire alarm call points, signage or any other informational element of the venue, they must always be visible and accessible. They cannot be manipulated nor broken down.

#### Cladding policy









## Column type C201

Floorplan & Dimensions







## Column type C202

#### Floorplan & Dimensions

Single

Double







# Column type C203

Floorplan & Dimensions







# Column type C204

Floorplan & Dimensions







# Column type C205

Floorplan & Dimensions







# Column type C206

Floorplan & Dimensions







# Column type C207

Floorplan & Dimensions







# Column type C208

Floorplan & Dimensions







## Column type C209

Floorplan & Dimensions









### HALL 3 Floorplan



# Column type C301

Floorplan & Dimensions







### Column type C302

main central aisle

0,90

FIREEOURNENT

0,80

Floorplan & Dimensions





Note that the fire extinguisher equipment and sign need to remain accessible and visible at all times.



### Column type C303

Floorplan & Dimensions



main central aisle

Fira Barcelona

#### Picture



Note that the fire extinguisher equipment and sign need to remain accessible and visible at all times. These columns include a switchboard with 12 schuko type sockets of 10A to be used during build-up only.

4,90 m

# Column type C304

Floorplan & Dimensions











Fira Barcelona

# Column type C401

Floorplan & Dimensions







### Column type C402

#### Floorplan & Dimensions





Note that the fire exting