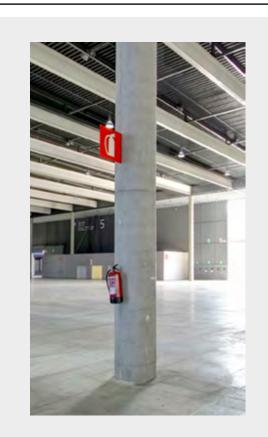

### Column type C302

main central aisle

0,90

FIREEOURNENT

0,80

Floorplan & Dimensions

Note that the fire extinguisher equipment and sign need to remain accessible and visible at all times.