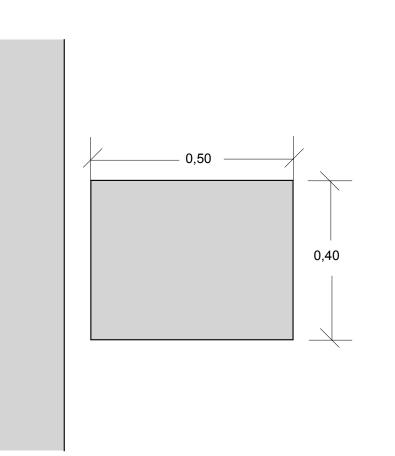

s can only be installed by official Fira suppliers. This service can be contracted through the sales department of Fira Barcelona (www.servifira.com)

In the case of cladding or decorating columns with fire equipment, extinguishers, fire alarm call points, signage or any other informational element of the venue, they must always be visible and accessible. They cannot be manipulated nor broken down.

#### Cladding policy









## Column type C201

Floorplan & Dimensions







## Column type C202

#### Floorplan & Dimensions

Single

Double







# Column type C203

Floorplan & Dimensions







# Column type C204

Floorplan & Dimensions







# Column type C205

Floorplan & Dimensions







# Column type C206

Floorplan & Dimensions







# Column type C207

Floorplan & Dimensions







# Column type C208

Floorplan & Dimensions







## Column type C209

Floorplan & Dimensions









### HALL 3 Floorplan



# Column type C301

Floorplan & Dimensions







### Column type C302

main central aisle

0,90

FIREEOURNENT

0,80

Floorplan & Dimensions





Note that the fire extinguisher equipment and sign need to remain accessible and visible at all times.



### Column type C303

Floorplan & Dimensions



main central aisle

Fira Barcelona

#### Picture



Note that the fire extinguisher equipment and sign need to remain accessible and visible at all times. These columns include a switchboard with 12 schuko type sockets of 10A to be used during build-up only.

4,90 m

# Column type C304

Floorplan & Dimensions











Fira Barcelona

# Column type C401

Floorplan