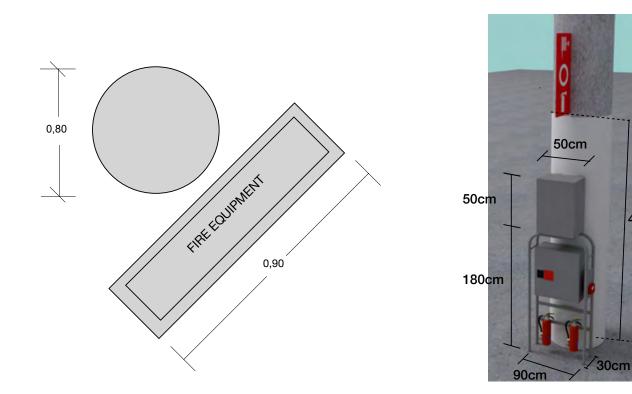

### Column type C302

main central aisle

0,90

FIREEOURNENT

0,80

Floorplan & Dimensions

Note that the fire extinguisher equipment and sign need to remain accessible and visible at all times.

#### Picture

Note that the fire extinguisher equipment and sign need to remain accessible and visible at all times. These columns include a switchboard with 12 schuko type sockets of 10A to be used during build-up only.