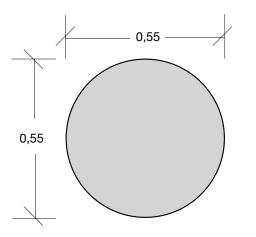

# Column type C207

Floorplan & Dimensions







# Column type C208

Floorplan & Dimensions







## Column type C209

Floorplan & Dimensions









### HALL 3 Floorplan



# Column type C301

Floorplan & Dimensions







### Column type C302

main central aisle

0,90

FIREEOURNENT

0,80

Floorplan & Dimensions





Note that the fire extinguisher equipment and sign need to remain accessible and visible at all times.



### Column type C303

Floorplan & Dimensions



main central aisle

Fira Barcelona

#### Picture



Note that the fire extinguisher equipment and sign need to remain accessible and visible at all times. These columns include a switchboard with 12 schuko type sockets of 10A to be used during build-up only.

4,90 m

# Column type C304

Floorplan & Dimensions











Fira Barcelona

# Column type C401

Floorplan & Dimensions







### Column type C402

#### Floorplan & Dimensions





Note that the fire extinguisher equipment and sign need to remain accessible and visible at all times.





### Column type C403

#### Floorplan & Dimensions



main central aisle

590 cm 30cm

Note that the fire extinguisher equipment and sign need to remain accessible and visible at all times. These columns include a switchboard with 12 schuko type sockets of 10A to be used during build-up only.











### Column type C501

#### Floorplan & Dimensions



main central aisle



Note that the fire extinguisher equipment and sign need to remain accessible and visible at all times.





### Column type C502

#### Floorplan & Dimensions





#### Picture

295 cm