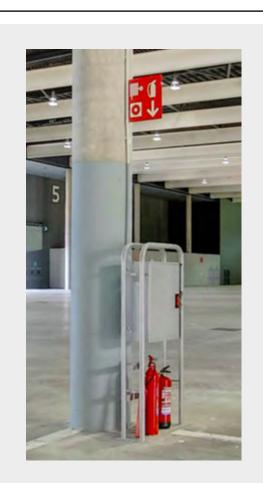

#### Floorplan & Dimensions

main central aisle

Note that the fire extinguisher equipment and sign need to remain accessible and visible at all times.