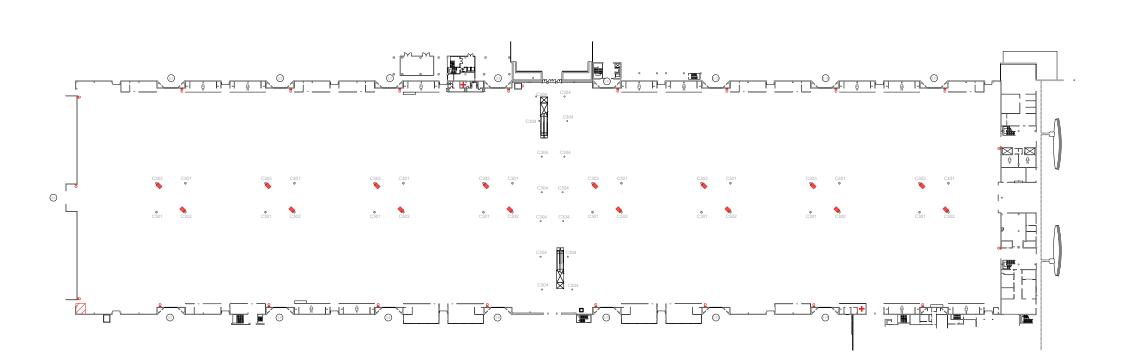

ment of Fira Barcelona (www.servifira.com)

In the case of cladding or decorating columns with fire equipment, extinguishers, fire alarm call points, signage or any other informational element of the venue, they must always be visible and accessible. They cannot be manipulated nor broken down.

#### Cladding policy









## Column type C201

Floorplan & Dimensions







## Column type C202

#### Floorplan & Dimensions

Single

Double







# Column type C203

Floorplan & Dimensions







# Column type C204

Floorplan & Dimensions







# Column type C205

Floorplan & Dimensions







# Column type C206

Floorplan & Dimensions







# Column type C207

Floorplan & Dimensions







# Column type C208

Floorplan & Dimensions







## Column type C209

Floorplan & Dimensions









### HALL 3 Floorplan



# Column type C301

Floorplan & Dimensions







### Column type C302

main central aisle

0,90

FIREEOURNENT

0,80

Floorplan & Dimensions





Note that the fire extinguisher equipment and sign need to remain accessible and visible at all times.



### Column type C303

Floorplan & Dimensions



main central aisle

Fira Barcelona

#### Picture



Note that the fire extinguisher equipment and sign need to remain accessible and visible at all times. These columns include a switchboard with 12 schuko type sockets of 10A to be used during build-up only.

4,90 m

# Column type C304

Floorplan & Dimensions











Fira Barcelona

# Column type C401

Floorplan & Dimensions







### Column type C402

#### Floorplan & Dimensions





Note that the fire extinguisher