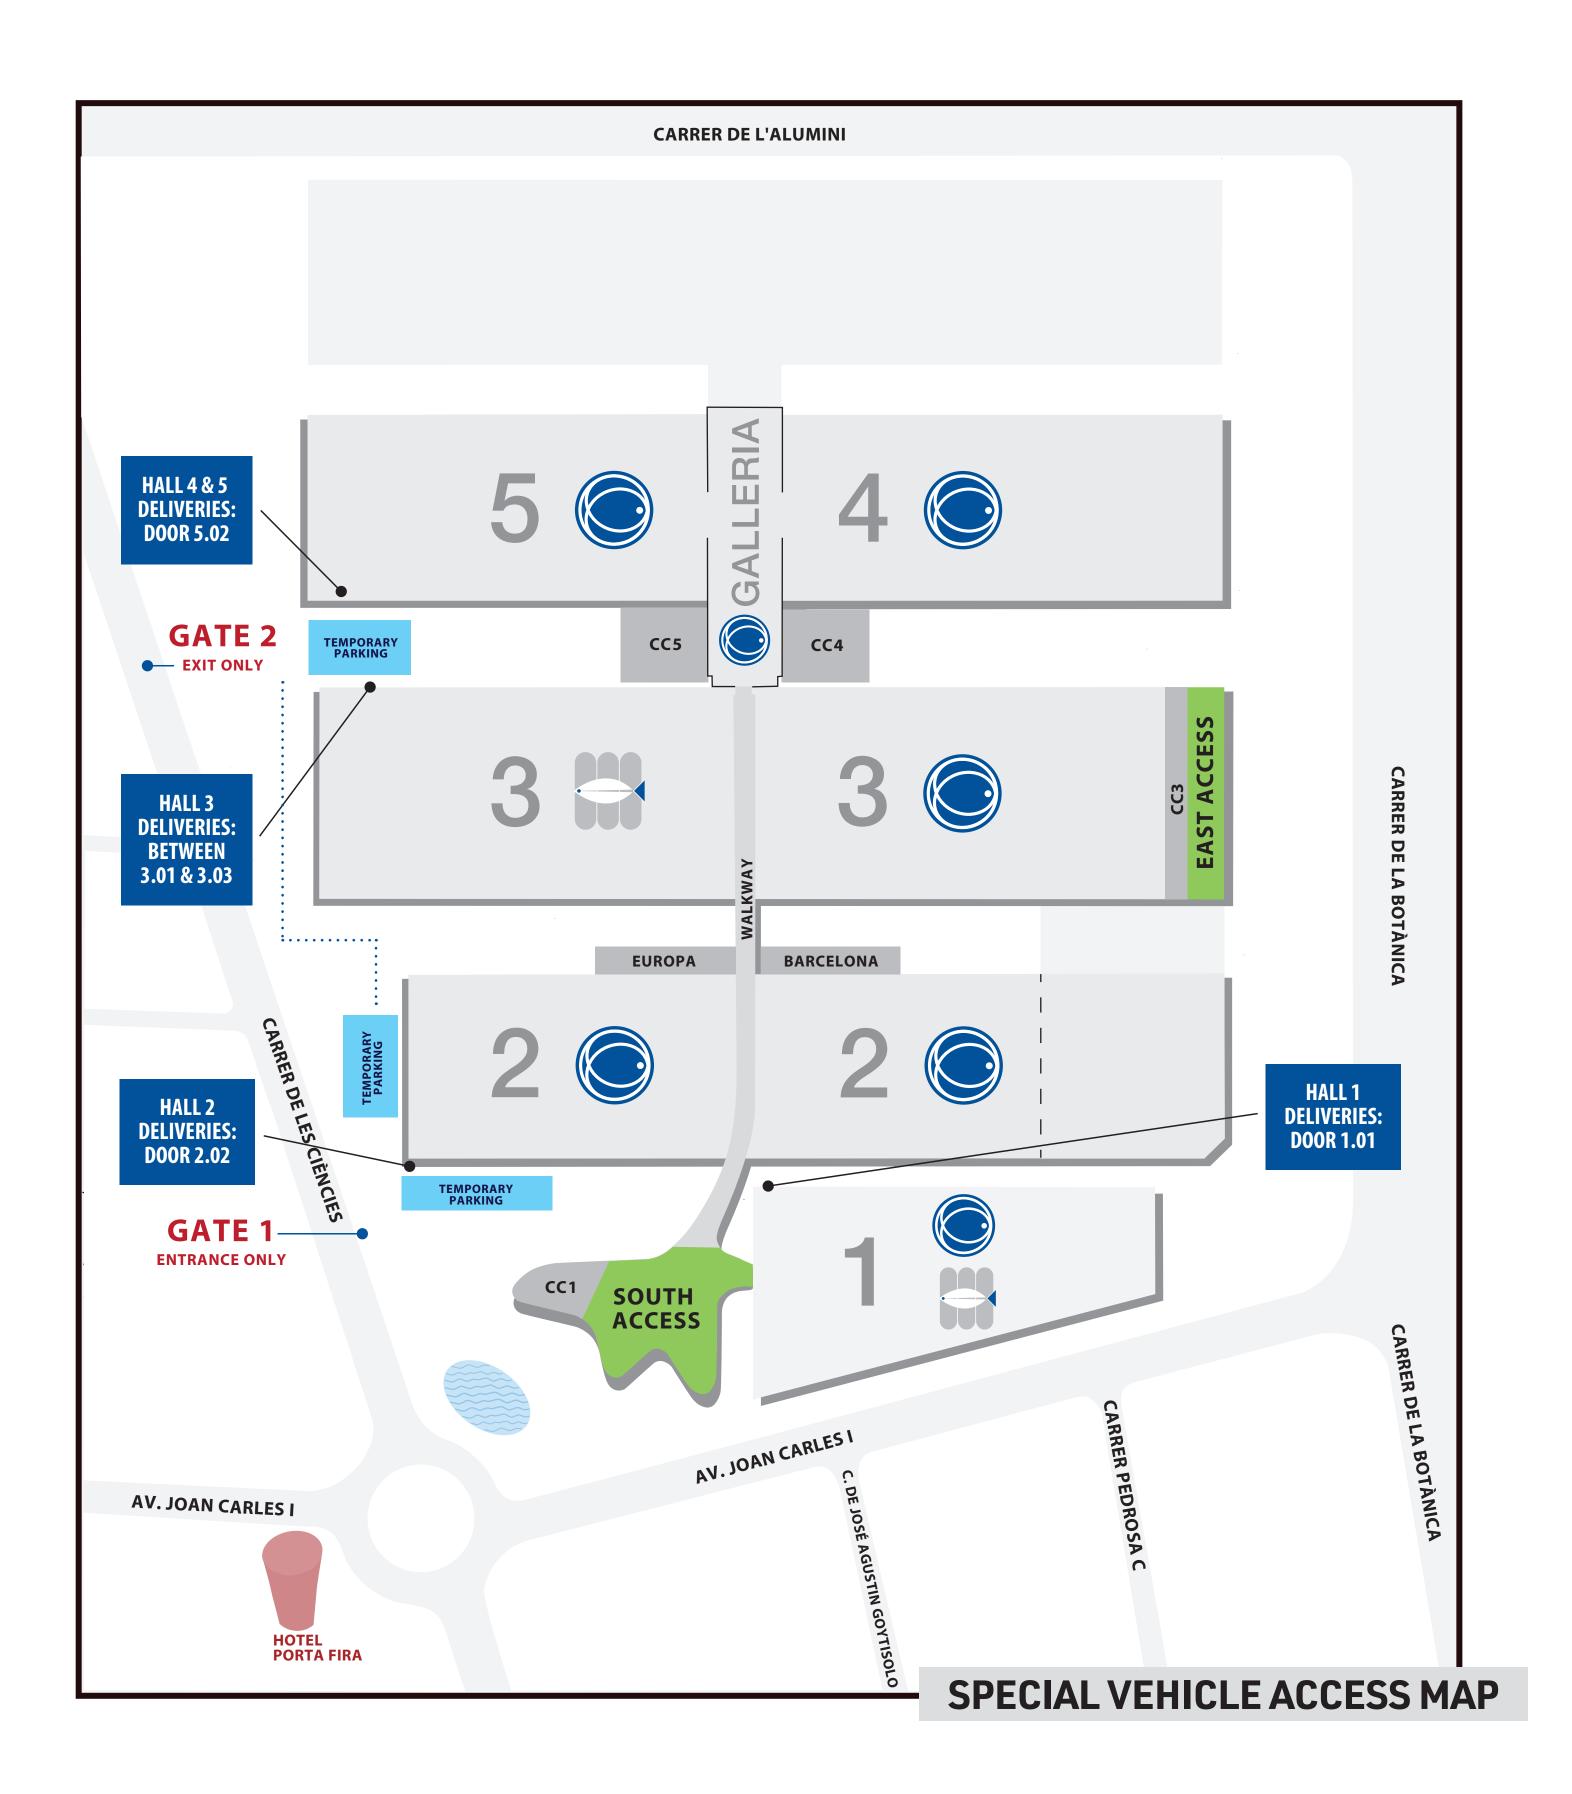

## If you will require vehicle access (catering, maintenance) during exposition days, please complete the following form to obtain written approval.

| Check one:                                                                                                        | Catering Truck Delivery                                                                                                                                                                                                                  | Equipment Maintenance/Repair 🛛                                                                                                      |
|-------------------------------------------------------------------------------------------------------------------|------------------------------------------------------------------------------------------------------------------------------------------------------------------------------------------------------------------------------------------|-------------------------------------------------------------------------------------------------------------------------------------|
| - Vehi<br>Vehi<br>- All d<br>- All v                                                                              | <ul> <li>icle lot for a maximum of 2 hours. All leliveries must be made by foot and t</li> <li>Hall 1: Door 1.01</li> <li>Hall 2: Door 2.02</li> <li>Hall 3: Between Doors 3.01 &amp; 3.00</li> <li>Hall 4 &amp; 5: Door 5.02</li> </ul> | rough Gate 1 and must park in the designated Special<br>vehicle must exit through Gate 2 (see map).<br>hrough the designated doors: |
| Exhibiting Cor                                                                                                    | npany                                                                                                                                                                                                                                    | Hall No Stand No                                                                                                                    |
| Exhibitor Cont                                                                                                    | tact                                                                                                                                                                                                                                     | Exhibitor Mobile Phone:                                                                                                             |
| Catering / Ma                                                                                                     | intenance Company                                                                                                                                                                                                                        |                                                                                                                                     |
| Driver's Mobile Number:                                                                                           |                                                                                                                                                                                                                                          |                                                                                                                                     |
| Vehicle license plate:                                                                                            |                                                                                                                                                                                                                                          |                                                                                                                                     |
| <u>VEHICLES MAY ONLY REMAIN PARKED INSIDE THE VENUE FOR 2 HOURS!</u><br>Please indicate time of arrival each day: |                                                                                                                                                                                                                                          |                                                                                                                                     |
| Tuesday 6 Ma                                                                                                      | ıy:                                                                                                                                                                                                                                      | All vehicle must exit by 18:00                                                                                                      |
| Wednesday 7 May:                                                                                                  |                                                                                                                                                                                                                                          | All vehicle must exit by 18:00                                                                                                      |
| Thursday 8 M                                                                                                      | ay:                                                                                                                                                                                                                                      | No access after 14:00; All vehicle must exit by 15:00                                                                               |
| Exhibitor Con                                                                                                     | tact Signature:                                                                                                                                                                                                                          | Date:                                                                                                                               |
| Organizers' A                                                                                                     | pproval:                                                                                                                                                                                                                                 |                                                                                                                                     |