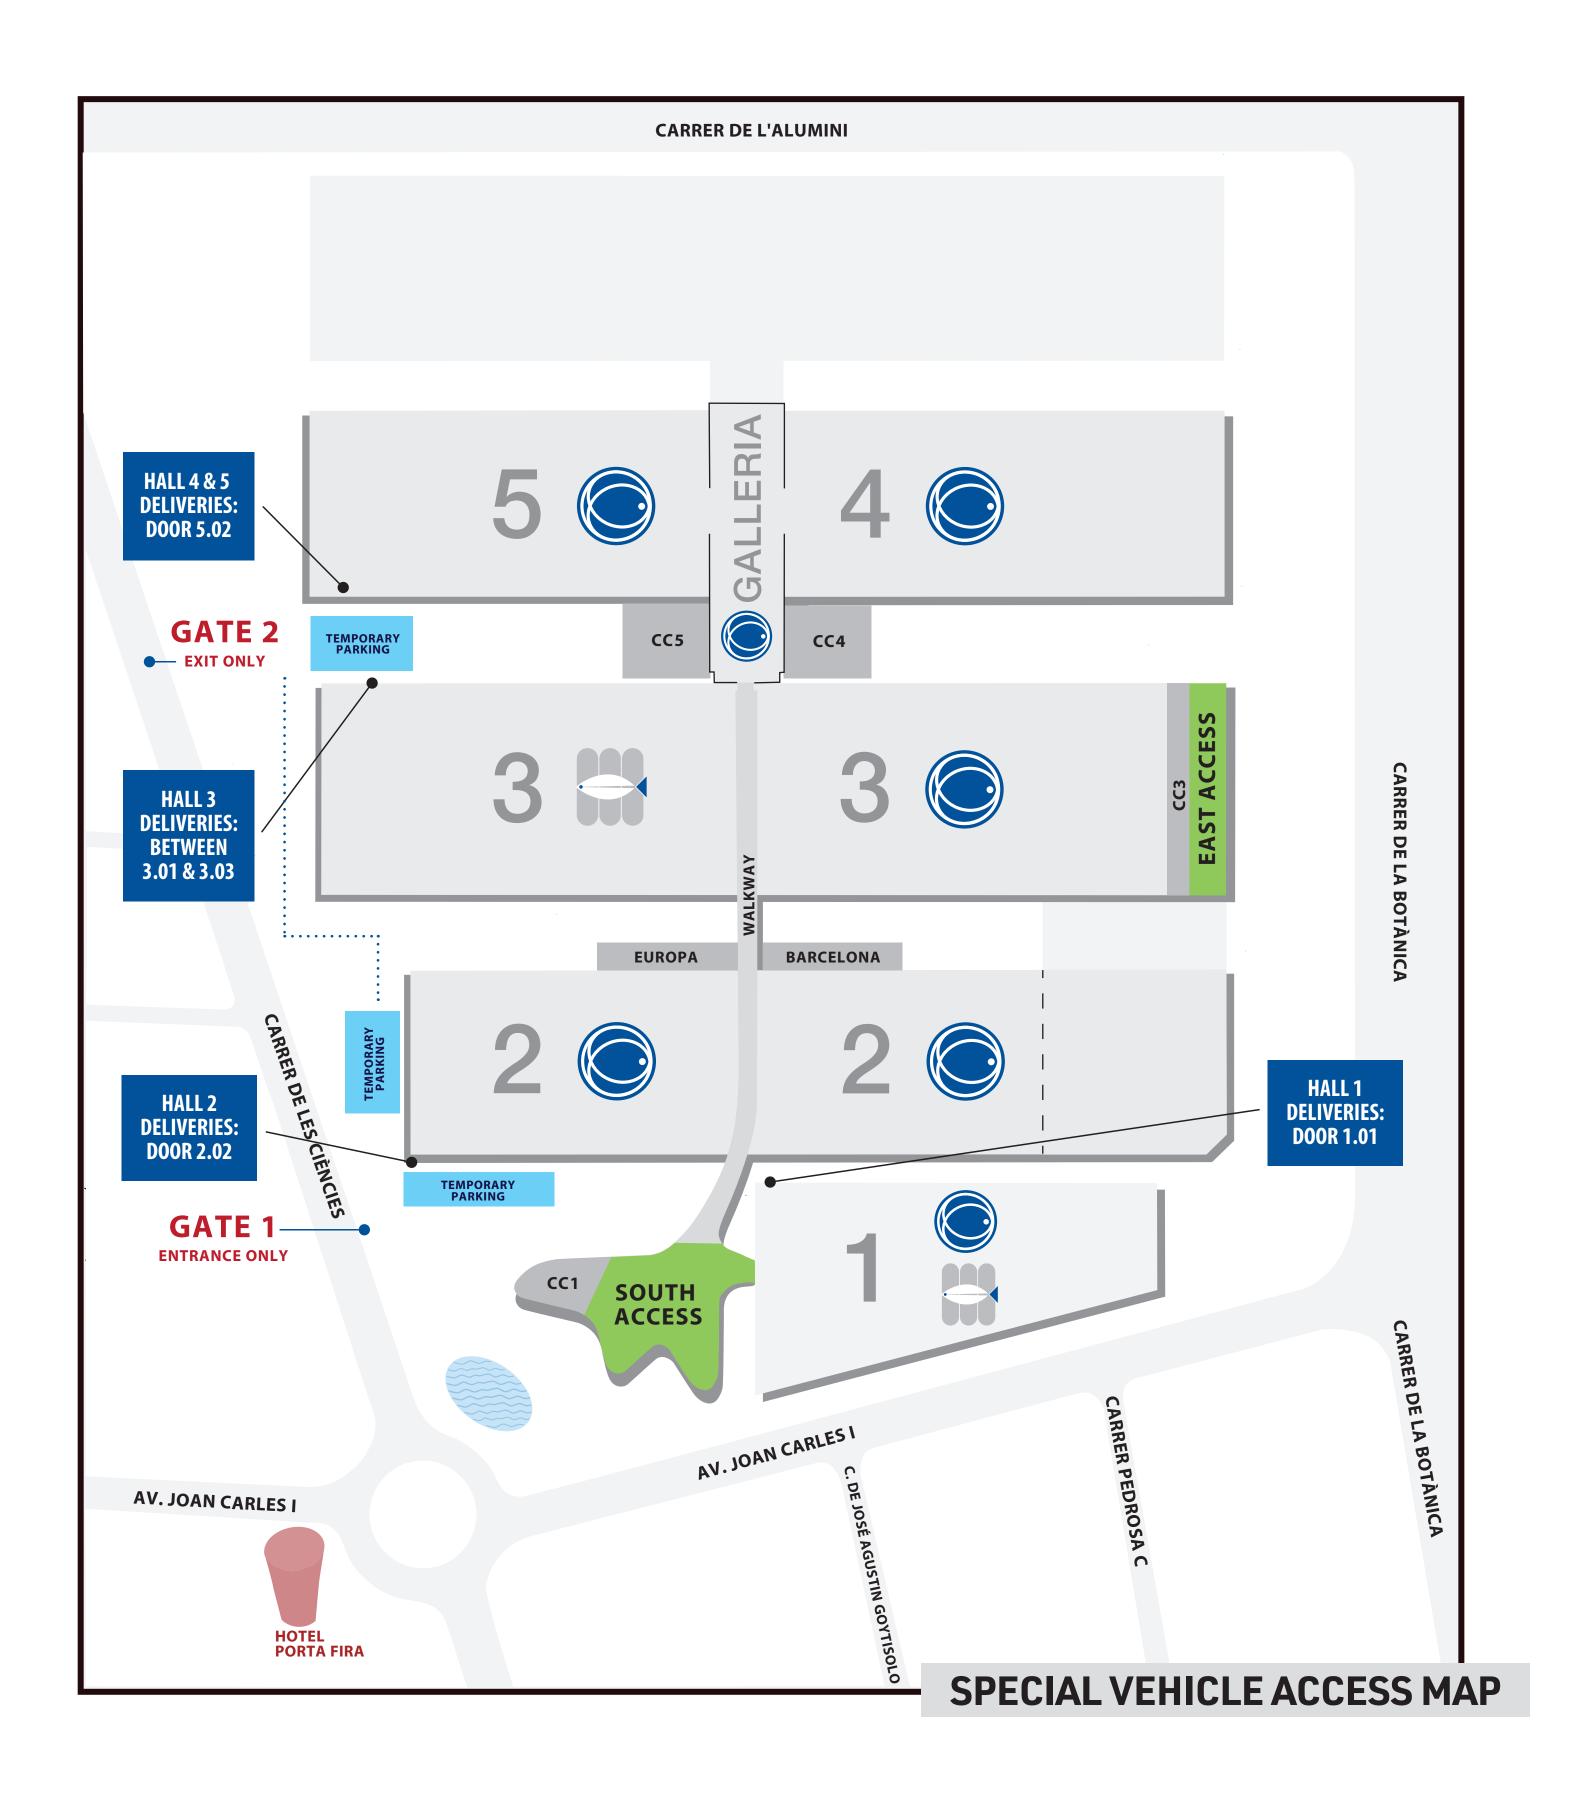

Equipment Maintenance/Repair

| Please note the following security procedure:                                                                                                                                                                                                                                                                         |                                                                 |
|-----------------------------------------------------------------------------------------------------------------------------------------------------------------------------------------------------------------------------------------------------------------------------------------------------------------------|-----------------------------------------------------------------|
| <ul> <li>Vehicles may only access Fira Gran Via through Vehicle lot for a maximum of 2 hours. All vehicle</li> <li>All deliveries must be made by foot and through</li> <li>Hall 1: Door 1.01</li> <li>Hall 2: Door 2.02</li> <li>Hall 3: Between Doors 3.01 &amp; 3.03</li> <li>Hall 4 &amp; 5: Door 5.02</li> </ul> | e must exit through Gate 2 (see map).  In the designated doors: |
| Gran Via venue.                                                                                                                                                                                                                                                                                                       | pased on the vehicle height) upon exiting the Fira              |
| Exhibiting Company                                                                                                                                                                                                                                                                                                    | Hall NoStand No                                                 |
| Exhibitor Contact                                                                                                                                                                                                                                                                                                     | Exhibitor Mobile Phone:                                         |
| Catering / Maintenance Company                                                                                                                                                                                                                                                                                        |                                                                 |
| Driver's Mobile Number:                                                                                                                                                                                                                                                                                               |                                                                 |
| Vehicle license plate:                                                                                                                                                                                                                                                                                                |                                                                 |
| VEHICLES MAY ONLY REMAIN PARKED INSIDE THE VENUE FOR 2 HOURS!  Please indicate time of arrival each day:                                                                                                                                                                                                              |                                                                 |
| Tuesday 6 May:                                                                                                                                                                                                                                                                                                        | All vehicle must exit by 18:00                                  |
| Wednesday 7 May:                                                                                                                                                                                                                                                                                                      | All vehicle must exit by 18:00                                  |
| Thursday 8 May:                                                                                                                                                                                                                                                                                                       | No access after 14:00; All vehicle must exit by 15:00           |
| Exhibitor Contact Signature:                                                                                                                                                                                                                                                                                          | Date:                                                           |
| Organizers' Approval:                                                                                                                                                                                                                                                                                                 |                                                                 |