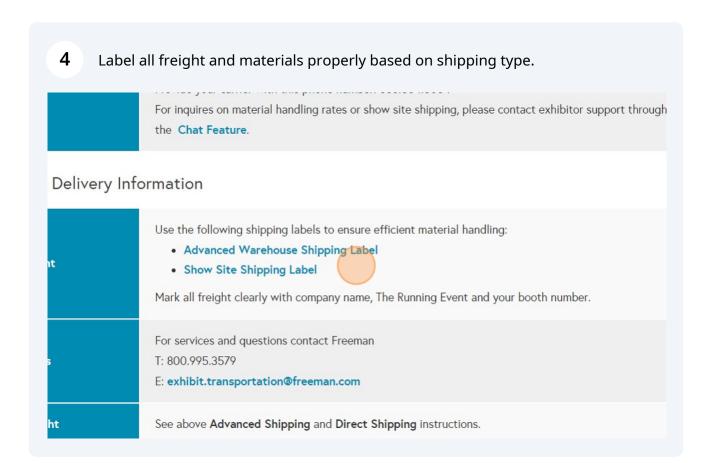

## Advanced Shipment to the Freeman warehouse:

With a several week window for deliveries, shipments are stored at the warehouse your booth. This option is strongly encouraged.

With a three-day window for deliveries, you can ship directly to the venue, but freig The venue will NOT accept these deliveries and your freight risks remaining unclaim (material handling fees will apply). Contact Freeman directly for pricing.

Contact Freeman directly for pricing.

**Shipping Options** 

**3** Select shipping type and arrange with shipping company.

Regardless of shipping option, your materials will be in your booth space when you arrive.