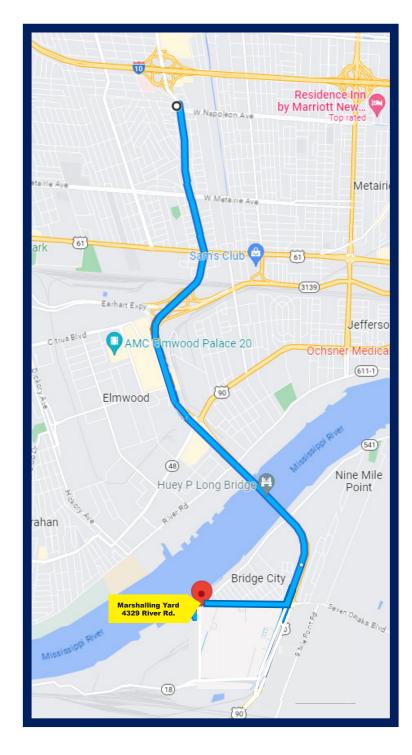

## **NEW ORLEANS MARSHALLING YARD**

4329 River Rd. Bridge City, LA 70094 Phone: 504-731-1230 29°55'47.3"N 90°10'41.9"W

## DIRECTIONS FROM I-10 TO MARSHALLING YARD

Approach from I-10 (from East or West) Exit Clearview Pkwy South on Exit 226

Head south on Clearview Pkwy towards Huey P. Long Bridge for 3.5 miles

Continue straight on Huey P. Long Bridge for 1.9 miles (Take East Exit on right to Bridge City/Westwego)

Continue in right lane for .3 miles then turn right onto Bridge City Ave.

Continue straight for .8 miles (Street name will change to River Rd.) and the marshalling yard will be on your left